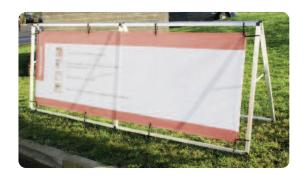

A large format banner 'A' frame made from lightweight aluminium, ideal for use with PVC eyelet banners. Available in two sizes Monsoon is very easy to use, reusable and is the perfect graphics carrier for venues, events, exhibitions, promotions and indoor or outdoor shows.

## features & benefits

- Indoor or outdoor banner system
- Suitable for single or double sided display
- 2 frame sizes 1000mm x 2500mm and 1250mm x 3000mm
- Extension kits available
- Natural finish 25mm (1") square aluminium tubes with reinforced plastic mouldings
- Easy push-fit assembly, no tools necessary
- Graphics are secured to the frame with elastic bungee cords
- Supplied complete carry bag
- Flat packs for easy transportation
- Recommended for use in wind conditions upto Beaufort Scale 5