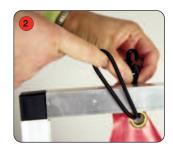

Pass the elastic bungee cord through the graphic eyelet and around the frame to secure

Corner eyelets require a bungee cord loop around the top and the side of the frame to secure

**Ground peg fixing** 