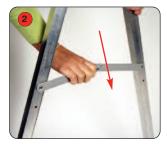

## Frame assembly

Open up all the End and Centre 'A' frames

Push each locking arm down to secure the frame

Push fit the bottom horizontal tubes into the 'A' frames, ensure the plastic joiners face inwards