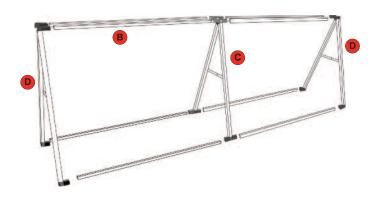

## Kit Includes:

Carry bag (A) Horizontal tube x8 (B)
Centre 'A' frame x1 (C) End 'A' frame x 2 (D)
Ground peg x6 (E) and Elastic bungee cord x24 (F)

Push fit the top horizontal tubes into the 'A' frames, ensure the plastic joiners face inwards

## Frame assembly

Open up all the End and Centre 'A' frames

Push each locking arm down to secure the frame

Push fit the bottom horizontal tubes into the 'A' frames, ensure the plastic joiners face inwards