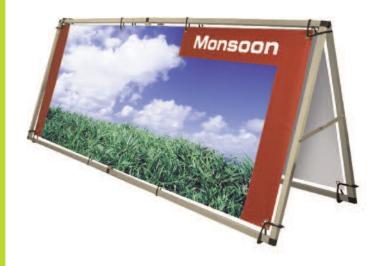

A large format banner 'A' frame made from lightweight aluminium, ideal for use with PVC eyelet banners. Available in two sizes Monsoon is very easy to use, reusable and is the perfect graphics carrier for venues, events, exhibitions, promotions and indoor or outdoor shows.

## features & benefits

- Indoor or outdoor banner system
- Suitable for single or double sided display
- 2 frame sizes 1000mm x 2500mm and 1250mm x 3000mm
- Extension kits available
- Natural finish 25mm (1") square aluminium tubes with reinforced plastic mouldings
- Easy push-fit assembly, no tools necessary
- Graphics are secured to the frame with elastic bungee cords
- Supplied complete carry bag
- Flat packs for easy transportation
- Recommended for use in wind conditions upto Beaufort Scale 5