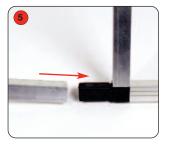

## Kit Includes:

Carry bag (A) Horizontal tube x8 (B)
Centre 'A' frame x1 (C) End 'A' frame x 2 (D)
Ground peg x6 (E) and Elastic bungee cord x24 (F)

Push fit the top horizontal tubes into the 'A' frames, ensure the plastic joiners face inwards