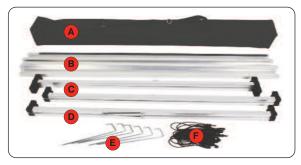

## Kit Includes:

Carry bag (A) Horizontal tube x8 (B)
Centre 'A' frame x1 (C) End 'A' frame x 2 (D)
Ground peg x6 (E) and Elastic bungee cord x24 (F)

Push fit the top horizontal tubes into the 'A' frames, ensure the plastic joiners face inwards