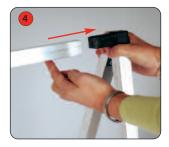

## Kit Includes:

Carry bag (A) Horizontal tube x8 (B)
Centre 'A' frame x1 (C) End 'A' frame x 2 (D)
Ground peg x6 (E) and Elastic bungee cord x24 (F)

Push fit the top horizontal tubes into the 'A' frames, ensure the plastic joiners face inwards

## Frame assembly

Open up all the End and Centre 'A' frames

Push each locking arm down to secure the frame

Push fit the bottom horizontal tubes into the 'A' frames, ensure the plastic joiners face inwards