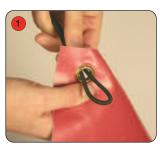

Pass the elastic bungee cord through the graphic eyelet and around the frame to secure

Corner eyelets require a bungee cord loop around the top and the side of the frame to secure

**Ground peg fixing** 