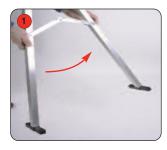

## Frame assembly

Open up all the End and Centre 'A' frames

Push each locking arm down to secure the frame

Push fit the bottom horizontal tubes into the 'A' frames, ensure the plastic joiners face inwards