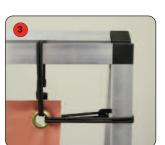

To secure the frame to grassed areas, push or hammer the ground peg into the ground

Ensure the ground peg covers the horizontal tube