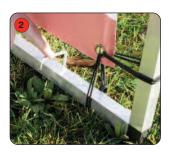

Pass the elastic bungee cord through the graphic eyelet and around the frame to secure

Corner eyelets require a bungee cord loop around the top and the side of the frame to secure

**Ground peg fixing** 