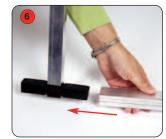

## Kit Includes:

Carry bag (A) Horizontal tube x8 (B)
Centre 'A' frame x1 (C) End 'A' frame x 2 (D)
Ground peg x6 (E) and Elastic bungee cord x24 (F)

Push fit the top horizontal tubes into the 'A' frames, ensure the plastic joiners face inwards