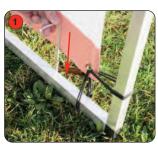

Pass the elastic bungee cord through the graphic eyelet and around the frame to secure

Corner eyelets require a bungee cord loop around the top and the side of the frame to secure

**Ground peg fixing** 