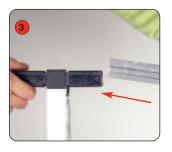

## Kit Includes:

Carry bag (A) Horizontal tube x8 (B)
Centre 'A' frame x1 (C) End 'A' frame x 2 (D)
Ground peg x6 (E) and Elastic bungee cord x24 (F)

Push fit the top horizontal tubes into the 'A' frames, ensure the plastic joiners face inwards

## Frame assembly

Open up all the End and Centre 'A' frames

Push each locking arm down to secure the frame

Push fit the bottom horizontal tubes into the 'A' frames, ensure the plastic joiners face inwards